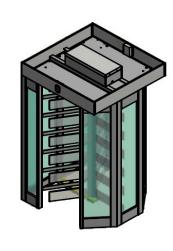

T 2500 K Single, 3 Armed **Crystal Full Height Turnstile** 

Power Consumption

Tripod Locking With 24 V DC selenoids; lock

when the selenoids are pulled.

Tripod Position Dedection : Direction of the tripod

General Use: T2500 K Single Crystal is manufactured in single. The passage way of T2500 K Single Crystal is 120° positioned arms, as three armed. T2500 K Single Crystal electromechanic turnstile operates bi-directionally and has a self-centering mechanism, returning to its original position in any case. All kind of access control system like card reader, biometric reader, remote control unit or push button can be entegrated to T2500 K Single Crystal via simple dry-contact. Once the access right is granted, user should touch slightly to T2500 K Single Crystal arm in order to make it rotate. After the arms complete one turn, T2500 K Single Crystal is automatically locked. If the user does not use the passage right in 15 seconds, T2500 K Single Crystal will give buzzer warning and it will be locked. Status indicator LED lights are located on both sides of T2500 K Single Crystal in green arrow and red cross shape to show allowed passage directions.