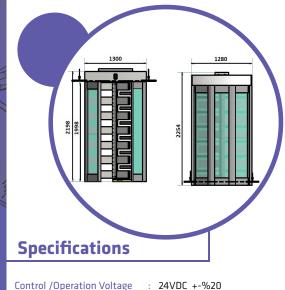

Installation : Simple & easy installation

: - 20° C - + 70° C **Operation Temperature** Indicators : LED on both sides Dimensions : 1280x1300x2198 mm

Weight 370 Kg

**Optional Accesories** : Remote control, button